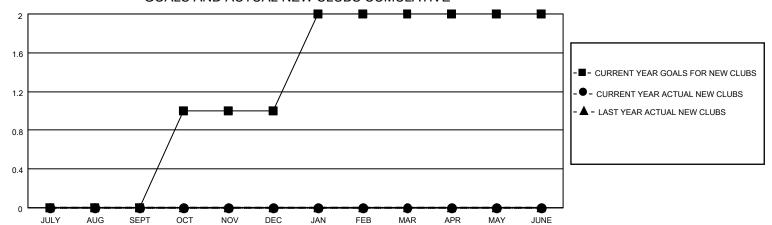

## GOALS AND ACTUAL NEW CLUBS CUMULATIVE

| DROPPED CLUBS: 1 |    | 18 CLUBS OF 31 ADDED 1 OR<br>MORE NEW MEMBERS | GENDER DISTRIBUTION                |              |  |
|------------------|----|-----------------------------------------------|------------------------------------|--------------|--|
|                  |    | MORE NEW MEMBERS                              | MALE 583 (70.16%)                  |              |  |
|                  |    |                                               | FEMALE                             | 247 (29.72%) |  |
| DROPPED MEMBERS  |    |                                               | NON BINARY                         | 0 (0.00%)    |  |
|                  |    |                                               | PREFER NOT TO ANSWER               | 1 (0.12%)    |  |
| DECEASED         | 8  |                                               |                                    |              |  |
| CLUB CANCELLED   | 7  | CLICK HERE FOR CUMULATIVE                     | TOTAL FAMILY UNIT MEMBERS          | 3 144        |  |
| OTHER            | 42 | MEMBERSHIP DATA                               |                                    |              |  |
| TOTAL 57         |    |                                               | FAMILY MEMBERS PAYING HALF DUES 74 |              |  |
|                  |    |                                               |                                    |              |  |