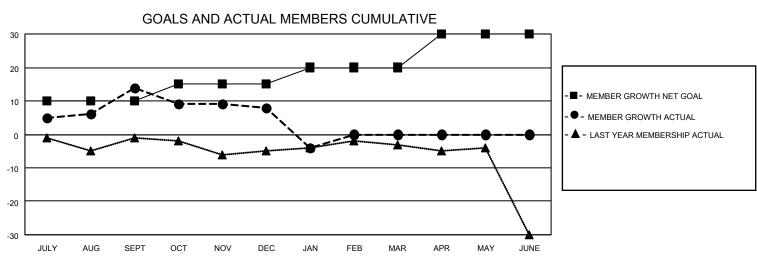

## GOALS AND ACTUAL NEW CLUBS CUMULATIVE

| DROPPED CLUBS: 1 |    | 18 CLUBS OF 31 ADDED 1 OR<br>MORE NEW MEMBERS | GENDER DISTRIBUTION                |              |  |
|------------------|----|-----------------------------------------------|------------------------------------|--------------|--|
|                  |    | MORE NEW MEMBERS                              | MALE 583 (70.16%)                  |              |  |
|                  |    |                                               | FEMALE                             | 247 (29.72%) |  |
| DROPPED MEMBERS  |    |                                               | NON BINARY                         | 0 (0.00%)    |  |
|                  |    |                                               | PREFER NOT TO ANSWER               | 1 (0.12%)    |  |
| DECEASED         | 8  |                                               |                                    |              |  |
| CLUB CANCELLED   | 7  | CLICK HERE FOR CUMULATIVE                     | TOTAL FAMILY UNIT MEMBERS          | 3 144        |  |
| OTHER            | 42 | MEMBERSHIP DATA                               |                                    |              |  |
| TOTAL 57         |    |                                               | FAMILY MEMBERS PAYING HALF DUES 74 |              |  |
|                  |    |                                               |                                    |              |  |